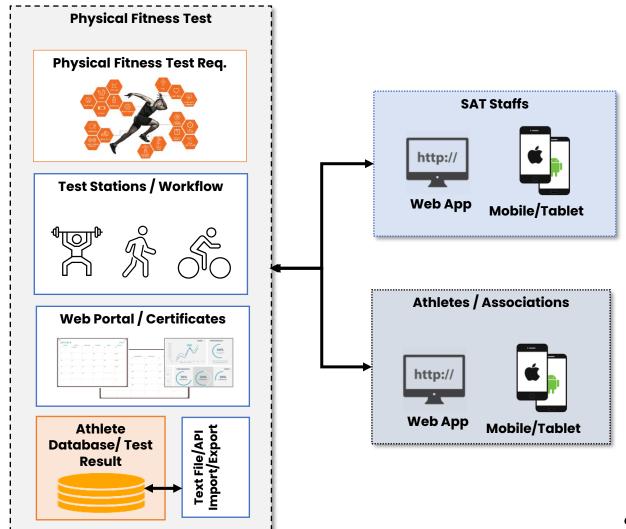

### **SAT** Physical Fitness Test System

SAT Physical Fitness Test Center responsible for Physical Fitness Assessment Test for all athletes at national and international level of Thailand.

I2 Enterprise PCL. provided Physical Fitness
Assessment Solution covered Physical Fitness
Test process, reports, and maintain athlete
database, standard requirements of all sports
according to international sport federations
and international sport events such as
Olympics, Asian Games, Sea Games, etc.
The system is one of Digital Transformation
projects that I2 offer to government, state
enterprises, and private sectors.