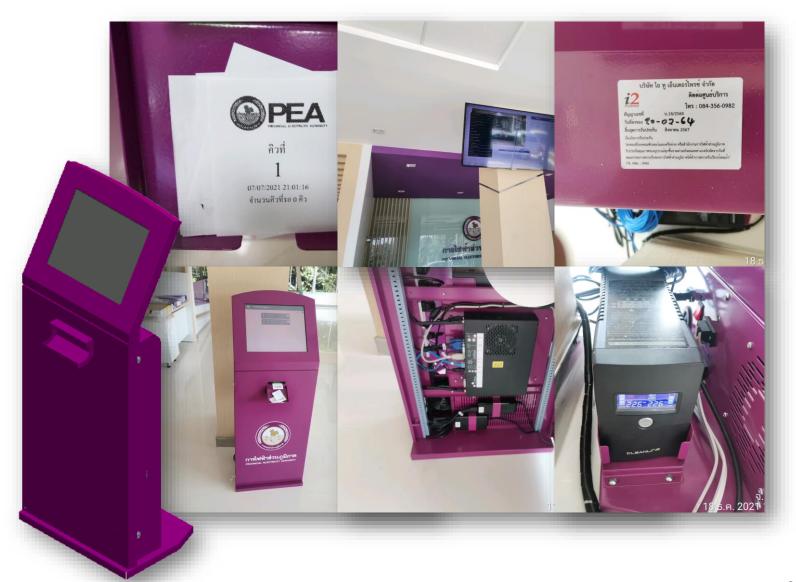

t could save up to 50% and still can deliver same level of safety. Reference project including Provincial Electricity Authority.





### **SAT** Physical Fitness Test System

SAT Physical Fitness Test Center responsible for Physical Fitness Assessment Test for all athletes at national and international level of Thailand.

I2 Enterprise PCL. provided Physical Fitness
Assessment Solution covered Physical Fitness
Test process, reports, and maintain athlete
database, standard requirements of all sports
according to international sport federations
and international sport events such as
Olympics, Asian Games, Sea Games, etc.
The system is one of Digital Transformation
projects that I2 offer to government, state
enterprises, and private sectors.





# Project QUEUE Management Systems

(KIOSK)







# Project Battery Energy Storage System: BESS at Koh Samui, Suratthani, Thailand



Battery Energy Storage System, or BESS, helps improve stability of electric grid from renewable sources such as wind turbine and solar cell which can not provide constant continuous power. It stores excess energy from normal electric transmission system and discharge it when needed. The project value is 1,541.28 million bath (inc. VAT). Implementation time is 330 days and service duration is 10 years.





**Equipment, Information Technology Infrastructure and Computer Network Systems** to Support the Mission of the Special Command Center at the Office of the National Water Resources



**Ministry of Interior**Information Service System with Virtual Network



**NT** Next Generation DWDM North Region