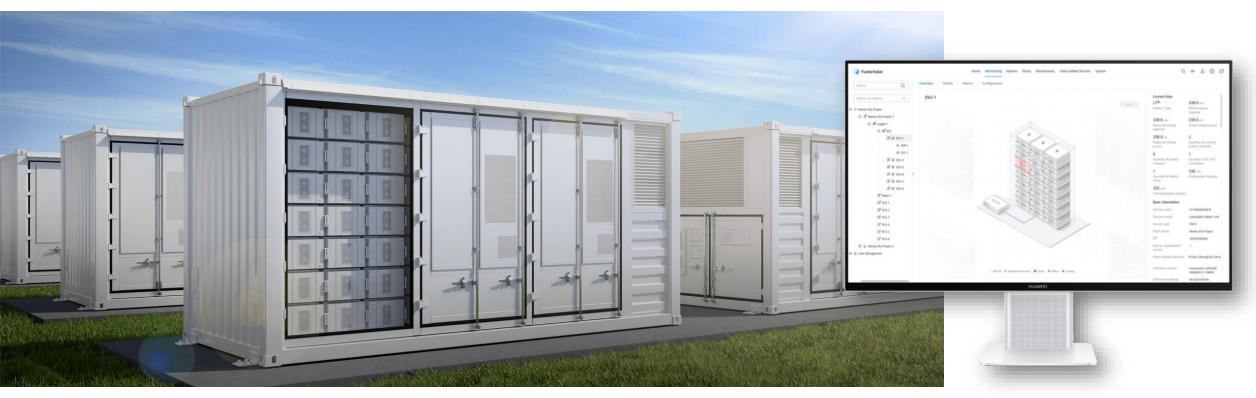

# Project Battery Energy Storage System: BESS at Koh Samui, Suratthani, Thailand

Battery Energy Storage System, or BESS, helps improve stability of electric grid from renewable sources such as wind turbine and solar cell which can not provide constant continuous power. It stores excess energy from normal electric transmission system and discharge it when needed. The project value is 1,541.28 million bath (inc. VAT). Implementation time is 330 days and service duration is 10 years.